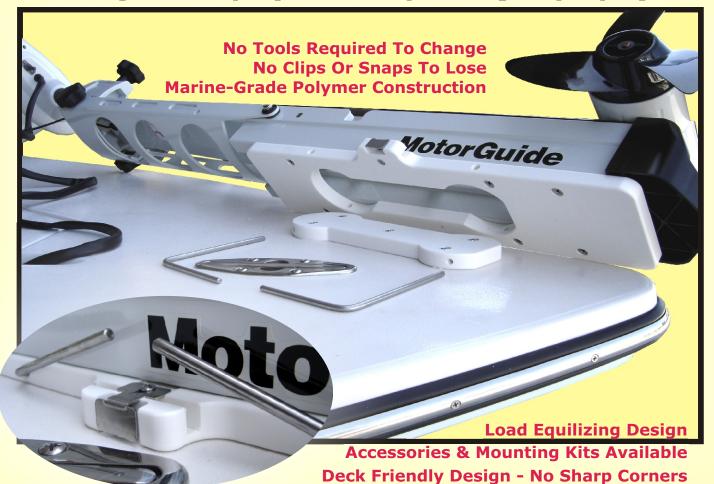

## **Quick Release Trolling Motor Mount**

## The DOGSONE

## FITS ALL POPULAR TROLLING MOTORS

The new Deep Blue DogBone mount is designed with the are required to remove or and there are no clips or

Distributes Loads Evenly

quick release trolling motor fisherman in mind. No tools replace the trolling motor snaps to lose. Simply

depress the spring loaded cover plate and remove the stainless steel pins. The "DogBone" remains attached to the deck and is designed to have no sharp corners and distribute directional loads evenly. Constructed of high density marine-grade polyethelene and stainless steel components, the Deep Blue DogBone is designed for the marine environment. Available in black or white. Accessories include carpet/leveling plate, and additional DogBone for multiple mounting locations.